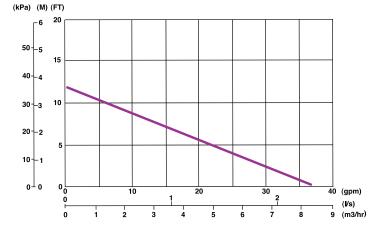

# **CIRCULATORS** Series LR<sup>™</sup> Maintenance-Free Circulators

#### **Specifications**

Standard 60Hz Flange Pump Approx. **Dimension Inches (mm)** Model Part Motor Characteristics\* Body Shpg. Wt. Sizes Number Number Material Inches-NPT lbs (Kg) A В С Watts Ø Volts **FL Amps** RPM LR-20WR 106507 Cast Iron 3/4, 1, 1-1/4, 1-1/2 6-3/8 (162) 6 (152) 3-7/8 (98) 125 1 115 2950 1.10 10.4 (4.7) LR-15BWR 106514LF 3/4, 1, 1-1/4, 1-1/2 Bronze