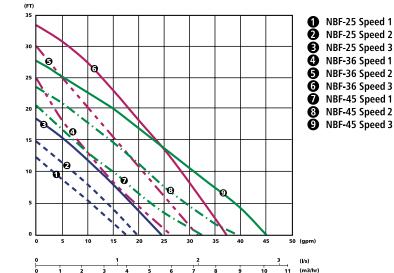

# **CIRCULATORS** Lead-Free Wet Rotor Circulators for Potable Water / NBF & SSF – continued

### Single Speed-NBF/SSF 60 HZ Performance Curve





# **CIRCULATORS** Series LR<sup>™</sup> Maintenance-Free Circulators

#### Description

The Series LR is a flanged in-line system lubricated circulating pump designed specifically for quiet operation in closed loop systems. The Series LR is available in cast iron body construction for hydronic heating systems or lead-free\* bronze body construction for potable water applications.

## Materials of Construction

Pump Body: LR-20WR: Cast Iron LR-15BWR: Lead-Free\* Bronze Impeller: Noryl® Shaft: Ceramic Bearings: Carbon \*CSA certified to NSF/ANSI 372 that product contains less than 0.25% lead content by weight on wetted surface.



Maximum Working Pressure:

**Operating Data** 





LR-20

(



Δ



#### **Specifications**

Standard 60Hz Flange Pump Approx. **Dimension Inches (mm)** Model P