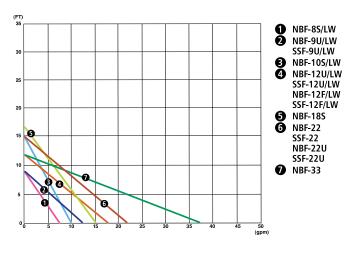

# **CIRCULATORS** Lead-Free Wet Rotor Circulators for Potable Water / NBF & SSF – continued

### Single Speed-NBF/SSF 60 HZ Performance Curve





# **CIRCULATORS** Series LR<sup>™</sup> Maintenance-Free Circulators

#### Description

The Series LR is a flanged in-line system lubricated circulating pump designed specifically for quiet operation in closed loop systems. The Series LR is available in cast iron body construction for hydronic heating systems or lead-free\* bronze body construction for potable water applications.

## Materials of Construction

Pump Body: LR-20WR: Cast Iron LR-15BWR: Lead-Free\* Bronze Impeller: Noryl® Shaft: Ceramic Bearings: Carbon \*CSA certified to NSF/ANSI 372 that product contains less than 0.25% lead content by weight on wetted surface.



Maximum Working Pressure:

**Operating Data** 





LR-20

(



Δ



#### **Specifications**

Standard 60Hz Flange Pump Approx. **Dimension Inches (mm)** Model